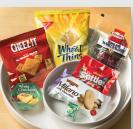

#### **CRAVE Snack Box**

- Nabisco Original Wheat Thins Cheez-It® Crackers K
- Hormel® Hard Salami
- White Cheddar Gourmet Cheese Spread GF
- Pepperidge Farm® Dark Chocolate Milano® K
- Original Skittles®
- Tic Tac® Freshmints 🔣