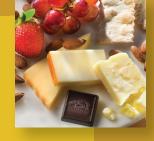

#### Fruit & Cheese

Muenster, Apple-smoked Gouda, and Vermont sharp white cheddal with Rustic Bakery olive oil & grey salt flatbread crackers, California almonds, red grapes, strawberry, and Ghirardelli dark chocolate.