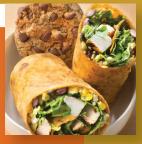

#### Luvo Southwest Grilled Chicken Wrap \$0.99 470 calories\*

Grilled chicken\*\* with roasted tomatoes, black beans, sweet corn, edamame, bulgur and millet with whole grain barley. Tossed with arugula, romaine and a cilantro yogurt dressing inside a tomato whole grain tortilla with green garbanzo hummus. Served with a multi-seed coconut chocolate chip cookie.

#### Luvo Sesame Grilled Chicken Wrap 480 calories\*

Grilled chicken\*\* with whole grain rice, edamame, shiitake mushrooms and barley. Mixed with arugula, romaine, and a toasted sesame ginger dressing inside a tomato whole grain tortilla with green garbanzo hummus. Served with a multi-seed coconut chocolate chip cookie.