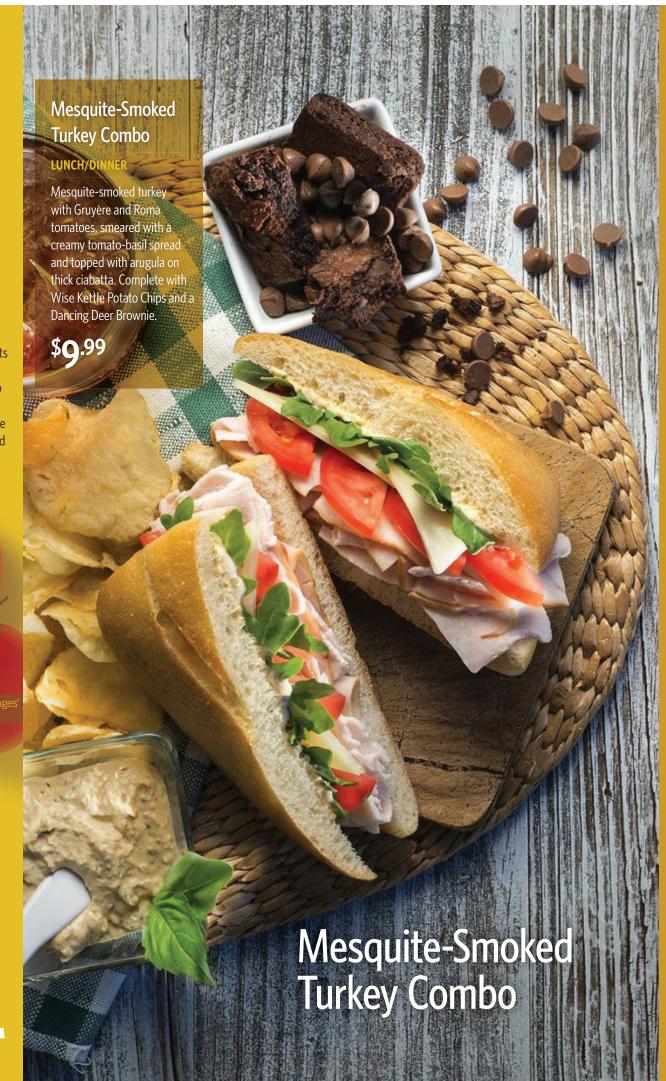

#### Mesquite-Smoked Turkey Combo

Mesquite-smoked turkey with Gruyère and Roma tomatoes, smeared with a creamy tomato-basil spread and topped with arugula on ciabatta Complete with Wise Kettle Potato Chips and a Dancing Deer Brownie.