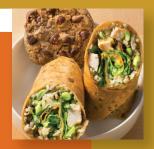

#### Luvo Southwest Grilled Chicken Wrap \$0.99 470 calories\*

Grilled chicken\*\* with roasted tomatoes, black beans, sweet corn, edamame, bulgur and millet with whole grain barley. Tossed with arugula, romaine and a cilantro yogurt dressing inside a tomato whole grain tortilla with green garbanzo hummus. Served with a multi-seed coconut chocolate chip cookie.

#### Luvo Sesame Grilled Chicken Wrap 480 calories\*

Grilled chicken\*\* with whole grain rice, edamame, shiitake mushrooms and barley. Mixed with arugula, romaine, and a toasted sesame ginger dressing inside a tomato whole grain tortilla with green garbanzo hummus. Served with a multi-seed coconut chocolate chip cookie.