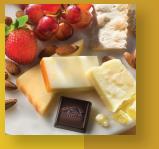

#### Fruit & Cheese

Muenster, Apple-smoked Gouda, and Vermont sharp white cheddar with Rustic Bakery olive oil & grey salt flatbread crackers, California almonds, red grapes, strawberry, and Ghirardelli dark chocolate.