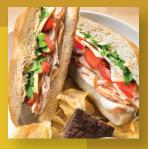

#### Mesquite-Smoked Turkey Combo

Mesquite-smoked turkey with Gruyère and Roma tomatoes, smeared with a creamy tomato-basil spread and topped with arugula on ciabatta Complete with Wise Kettle Potato Chips and a Dancing Deer Brownie.