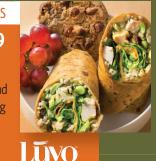

# Luvo Southwest Grilled Chicken Wrap \$10.99

Grilled chicken\*\* with roasted tomatoes, black beans, sweet corn, edamame, bulgur and millet with whole grain barley. Tossed with arugula, romaine and a cilantro yogurt dressing inside a tomato whole grain tortilla with green garbanzo hummus. Served with a multi-seed coconut chocolate chip cookie.

Luvo