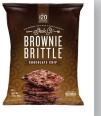

### CRUNCH Snack Box

- Naturally Fresh® Medium Salsa
- Old Wisconsin® Beef Snack Stick
- Madi K's<sup>®</sup> Hickory Smoked Almonds GM GF
- **Toblerone** Swiss Milk Chocolate

Sheila G's Brownie Brittle

#### Hess Select

Stella Artois

Wines

Meiomi Pinot Noir

**Nutritional Key:** 

The crispy edges really are the best

part of the brownie pan. Brownie Brittle delivers a rich chocolate taste

with an amazing crunch.