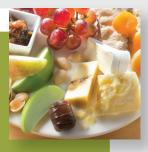

### Murray's Fruit & Cheese

Three hand-selected cheeses from New York's oldest cheese shop, Murray's Cheese. Start with aged Spanish Manchego (mild, softly firm), move on to butterscotchy Boerenkaas Aged Gouda from the Netherlands, and end on a classic Grafton's Vermont Cheddar (rich, creamy, slighty sharp). Enjoy alongside a rustic olive oil flatbread crackers, fig spread, dried apricots, Marcona almonds, fresh Granny Smith apple wedges, grapes and Harry & David dark mint chocolate.

### Murray's Fruit & Cheese

A selection of three hand-picked cheeses from New York's oldest cheese shop, Murray's Cheese. Includes our soft and earthy Murray's Brie (mild, buttery), brine-washed French Morbier (doughy, pungent), and Irish cheddar (sharp, crumbly). Enjoy alongside a rustic olive oil flatbread crackers, fig spread, dried apricots, marcona almonds, fresh Granny Smith apple wedges, grapes and a Harry & David dark mint chocolate.