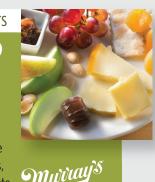

Pair with Murray's Fruit & Cheese SAVE \$2.99

### Murray's Fruit & Cheese

Three hand-selected cheeses from New York's oldest cheese shop, Murray's Cheese. Start with aged Spanish Manchego (mild, softly firm), move on to butterscotchy Boerenkaas Aged Gouda from the Netherlands, and end on a classic Grafton's Vermont Cheddar (rich, creamy, slighty sharp). Enjoy alongside a rustic olive oil flatbread crackers, fig spread, dried apricots, Marcona almonds, fresh Granny Smith apple wedges, grapes and Harry & David dark mint chocolate.

### Murray's Fruit & Cheese

A selection of three hand-picked cheeses from New York's oldest cheese shop, Murray's Cheese. Includes our soft and earthy Murray's Brie (mild, buttery), brine-washed French Morbier (doughy, pungent), and Irish cheddar (sharp, crumbly). Enjoy alongside a rustic olive oil flatbread crackers, fig spread, dried apricots, marcona almonds, fresh Granny Smith apple wedges, grapes and a Harry & David dark mint chocolate.