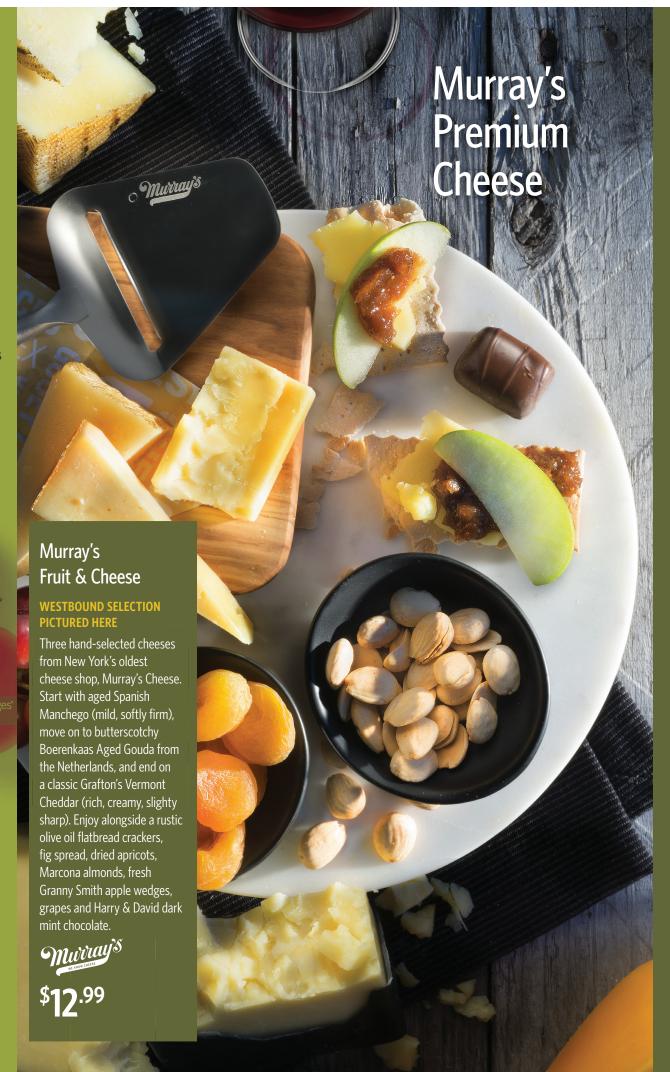

### Murray's Fruit & Cheese

Three hand-selected cheeses from New York's oldest cheese shop, Murray's Cheese. Start with aged Spanish Manchego (mild, softly firm), move on to butterscotchy Boerenkaas Aged Gouda from the Netherlands, and end on a classic Grafton's Vermont Cheddar (rich, creamy, slighty sharp). Enjoy alongside a rustic olive oil flatbread crackers, fig spread, dried apricots, Marcona almonds, fresh Granny Smith apple wedges, grapes and Harry & David dark mint chocolate.