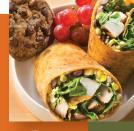

### Luvo Mediterranean Whole Grain Veggie Wrap

470 calories\*

Whole grain bulgur with green garbanzo beans, zucchini, roasted tomatoes and kale dressed in balsamic vinaigrette. Mixed with arugula and romaine in a spinach whole grain tortilla with green garbanzo hummus. Served with a multi-seed coconut chocolate chip cookie.

Lũvo