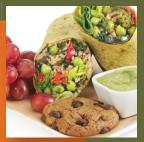

## Luvo Chicken Sausage Hash Wrap 360 calories\*

Chicken apple sausage, cage-free hardboiled eggs, sweet and spicy red peppers, mixed greens, and a sweet potato-mango hash wrapped in a chia seed whole grain tortilla with a side of red pepper hummus, fresh grapes and strawberry. Served with Luvo Organic Green Earl Grey tea.

Luvo