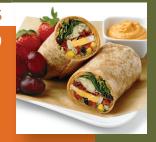

### Luvo Southwest Breakfast Wrap 430 calories\*

Turkey bacon and cage-free hardboiled eggs with a southwest corn and black bean whole grain salad tossed in a cilantro yogurt dressing wrapped with mixed greens and Monterey Jack cheese in a chia seed whole grain tortilla with a side of red pepper hummus, fresh grapes and strawberry. Served with Luvo Organic Green Earl Grey tea.