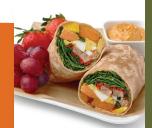

## Luvo Chicken Sausage Hash Wrap 360 calories\*

Chicken apple sausage, cage-free hardboiled eggs, sweet and spicy red peppers, mixed greens, and a sweet potato-mango hash wrapped in a chia seed whole grain tortilla with a side of red pepper hummus, fresh grapes and strawberry. Served with Luvo Organic Green Earl Grey tea.