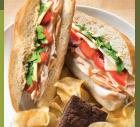

### Mesquite-Smoked Turkey Combo

**\$9**.99

Mesquite-smoked turkey with Gruyère and Roma tomatoes, smeared with a creamy tomato-basil spread and topped with arugula on ciabatta Complete with Wise Kettle Potato Chips and a Dancing Deer Brownie.